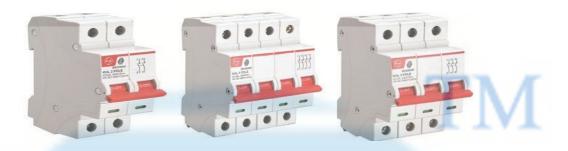

## **ISOLATORS**

**Isolators**; We deals with L&T range of Isolators are typically used for a switching function and to provide isolation in electrical circuits. It also used in Electrical Installation to MAKE, CARRY & BREAK Circuit Current. The Isolator insure that there will be no current at the load side even if impulse voltage appears when the Isolators is OFF. These Isolators are available for a capacity range of 40A to 100A, and categorized as 2P, 3P and 4P versions.

| ISOLATORS (AU Solution) |                                                                                    |  |  |  |  |  |  |
|-------------------------|------------------------------------------------------------------------------------|--|--|--|--|--|--|
| Item                    | Isolator                                                                           |  |  |  |  |  |  |
| Make                    | L&T                                                                                |  |  |  |  |  |  |
| Category                | AU Solution                                                                        |  |  |  |  |  |  |
| Capacity Range          | 40A to 100A                                                                        |  |  |  |  |  |  |
| Chaifigations           | Safety Shutter avoids incorrect cable insertion.                                   |  |  |  |  |  |  |
| Specifications          | Safety Padlock prevents unauthorized access and can be used in ON or OFF position. |  |  |  |  |  |  |