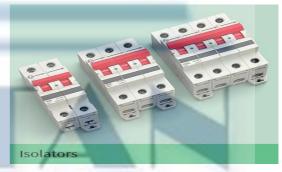

## **ISOLATORS**

**Isolators**; We deals with L&T range of Isolators are typically used for a switching function and to provide isolation in electrical circuits. It also used in Electrical Installation to MAKE, CARRY & BREAK Circuit Current. The Isolator insure that there will be no current at the load side even if impulse voltage appears when the Isolators is OFF. These Isolators are available for a capacity range of 40A to 100A, and categorized as 2P, 3P and 4P versions.

| ISOLATORS (AU Solution) |                                                                                    |  |  |  |  |  |  |
|-------------------------|------------------------------------------------------------------------------------|--|--|--|--|--|--|
| Item                    | Isolator                                                                           |  |  |  |  |  |  |
| Make                    | L&T                                                                                |  |  |  |  |  |  |
| Category                | AU Solution                                                                        |  |  |  |  |  |  |
| Capacity Range          | 40A to 100A                                                                        |  |  |  |  |  |  |
| Chaifigations           | Safety Shutter avoids incorrect cable insertion.                                   |  |  |  |  |  |  |
| Specifications          | Safety Padlock prevents unauthorized access and can be used in ON or OFF position. |  |  |  |  |  |  |