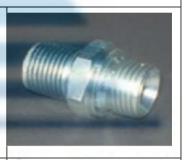

**Coupling;** Coupling is a device used to connect two shafts together at their ends for the purpose of transmitting power. The primary purpose of couplings is to join two pieces of rotating equipment while permitting some degree of misalignment or end movement or both.

### 2. Tube to Male Stud Couplings

MALE STUD BSP COUPING GE

MALE STUD METRIC COUPLING

MALE STUD NPT COUPLING

MALE STUD ELBOW WE

MALE STUD BSPT ELBOW

MALE STUD NPT ELBOW

MALE BRANCH TEE TE