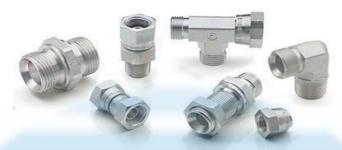

## HYDRAULIC FITTINGS

ings, Hose Fittings, Ada**pto**r p**es, and** in hydraulic sys**te**m

We deals in all type of Hydraulic Fitting items such as Couplings, Weld Fittings, Hose Fittings, Adaptors, Plug & Ends etc. These Hydraulic fittings are parts used to connect hoses, pipes, and in hydraulic systems tubes. Hydraulic equipment generally operates under high pressures and is often not a fixed system. These fittings typically adhere to strict standards which dictate fitting construction, dimensions, and pressure ratings.

**Coupling;** Coupling is a device used to connect two shafts together at their ends for the purpose of transmitting power. The primary purpose of couplings is to join two pieces of rotating equipment while permitting some degree of misalignment or end movement or both.