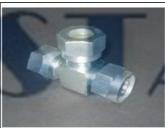

| 1. Tube to Tube Couplings |               |             |               |              |
|---------------------------|---------------|-------------|---------------|--------------|
|                           |               |             |               |              |
| STRAIGHT COUPLING G       | EQUAL ELBOW W | EQUAL TEE T | EQUAL CROSS K | UN-EQUAL TEE |