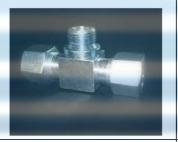

| 1. Tube to Tube Couplings |               |             |               |              |
|---------------------------|---------------|-------------|---------------|--------------|
|                           |               |             |               |              |
| STRAIGHT COUPLING G       | EQUAL ELBOW W | EQUAL TEE T | EQUAL CROSS K | UN-EQUAL TEE |