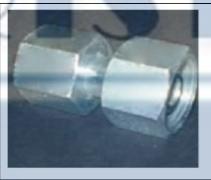

| 1. Tube to Tube Couplings |               |             |               |              |
|---------------------------|---------------|-------------|---------------|--------------|
|                           |               |             |               |              |
| STRAIGHT COUPLING G       | EQUAL ELBOW W | EQUAL TEE T | EQUAL CROSS K | UN-EQUAL TEE |