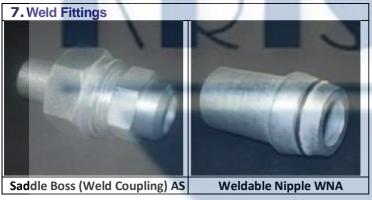

## HYDRAULIC FITTINGS

ings, Hose Fittings, Ada**pto**r p**es, and** in hydraulic sys**te**m

We deals in all type of Hydraulic Fitting items such as Couplings, Weld Fittings, Hose Fittings, Adaptors, Plug & Ends etc. These Hydraulic fittings are parts used to connect hoses, pipes, and in hydraulic systems tubes. Hydraulic equipment generally operates under high pressures and is often not a fixed system. These fittings typically adhere to strict standards which dictate fitting construction, dimensions, and pressure ratings.