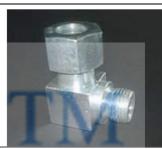

### 2. Tube to Male Stud Couplings

MALE STUD BSP COUPING GE

MALE STUD METRIC COUPLING

MALE STUD NPT COUPLING

MALE STUD ELBOW WE

MALE STUD BSPT ELBOW

MALE STUD NPT ELBOW

MALE BRANCH TEE TE