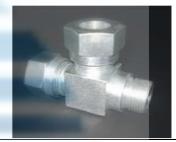

| 1. Tube to Tube Couplings |               |             |               |              |
|---------------------------|---------------|-------------|---------------|--------------|
|                           |               |             |               |              |
| STRAIGHT COUPLING G       | EQUAL ELBOW W | EQUAL TEE T | EQUAL CROSS K | UN-EQUAL TEE |